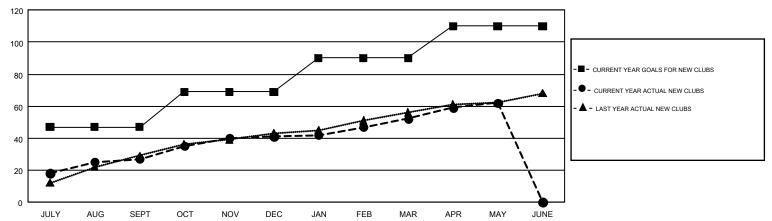

## GOALS AND ACTUAL NEW CLUBS CUMULATIVE

## GMT MONTHLY MEMBERSHIP PROGRESS REPORT

Results as of: 5/31/2018

Multiple District 321

GMT: ANIL TULSYAN

LOCATION: INDIA

GMT CA 6

| Clubs         |               |             |               | Members               |                           |                         |                                                    |  |
|---------------|---------------|-------------|---------------|-----------------------|---------------------------|-------------------------|----------------------------------------------------|--|
|               | RESULTS FOR   | R 2017-2018 |               | RESULTS FOR 2017-2018 |                           |                         |                                                    |  |
| QUARTER       | NEW CLUB GOAL | NEW CLUBS   | DROPPED CLUBS | QUARTER               | MEMBER GROWTH NET<br>GOAL | MEMBER GROWTH<br>ACTUAL | DROPPED<br>MEMBERS ACTUAL<br>(including transfers) |  |
| JULY/AUG/SEPT | 47            | 27          | 5             | JULY/AUG/SEPT         | 645                       | 1,336                   | 1,616                                              |  |
| OCT/NOV/DEC   | 22            | 14          | 38            | OCT/NOV/DEC           | 600                       | 899                     | 1,498                                              |  |
| JAN/FEB/MAR   | 21            | 11          | 2             | JAN/FEB/MAR           | 570                       | 1,911                   | 722                                                |  |
| APR/MAY/JUNE  | 20            | 10          | 1             | APR/MAY/JUNE          | 245                       | 1,063                   | 898                                                |  |