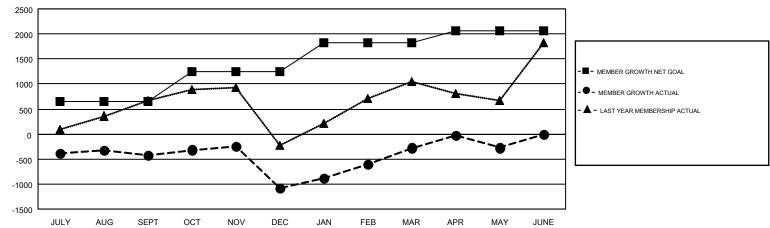

## GOALS AND ACTUAL MEMBERS CUMULATIVE

| DROPPED CLUBS: 46  DROPPED MEMBERS |              | 566 CLUBS OF 1009 ADDED 1 OR MORE<br>NEW MEMBERS | GENDER DISTR<br>MALE<br>FEMALE | 23,133 (72.81%)<br>8,639 (27.19%) |        |
|------------------------------------|--------------|--------------------------------------------------|--------------------------------|-----------------------------------|--------|
| DECEASED                           | 77           | CLICK HERE FOR CUMULATIVE                        | TOTAL FAMILY UNIT MEMBERS      |                                   | 14,403 |
| CLUB CANCELLED OTHER               | 809<br>3,848 | MEMBERSHIP DATA                                  | FAMILY MEMBERS PA              | YING HALF                         | 8,119  |
| TOTAL                              | 4,734        |                                                  | DOLS                           |                                   |        |

## GMT MONTHLY MEMBERSHIP PROGRESS REPORT

Results as of: 5/31/2018

Multiple District 321

GMT: ANIL TULSYAN

LOCATION: INDIA

GMT CA 6

| Clubs         |               |             |               | Members               |                           |                         |                                                    |  |
|---------------|---------------|-------------|---------------|-----------------------|---------------------------|-------------------------|----------------------------------------------------|--|
|               | RESULTS FOR   | R 2017-2018 |               | RESULTS FOR 2017-2018 |                           |                         |                                                    |  |
| QUARTER       | NEW CLUB GOAL | NEW CLUBS   | DROPPED CLUBS | QUARTER               | MEMBER GROWTH NET<br>GOAL | MEMBER GROWTH<br>ACTUAL | DROPPED<br>MEMBERS ACTUAL<br>(including transfers) |  |
| JULY/AUG/SEPT | 47            | 27          | 5             | JULY/AUG/SEPT         | 645                       | 1,336                   | 1,616                                              |  |
| OCT/NOV/DEC   | 22            | 14          | 38            | OCT/NOV/DEC           | 600                       | 899                     | 1,498                                              |  |
| JAN/FEB/MAR   | 21            | 11          | 2             | JAN/FEB/MAR           | 570                       | 1,911                   | 722                                                |  |
| APR/MAY/JUNE  | 20            | 10          | 1             | APR/MAY/JUNE          | 245                       | 1,063                   | 898                                                |  |